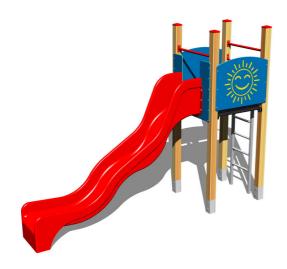

## **UNIVERSAL 4U105D**

Product type 4U-105D-15

#### **Equipment**

Tower, slide, 2x barrier, ladder.