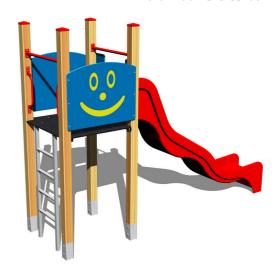

# Playground » UNIVERSAL tower sets » Tower units with a platform higher than 1 m



www.zaidimuaiksteles-bonita.lt





## **UNIVERSAL 4U105D**

Product type 4U-105D-15

### **Basic information**

Age category 3 - 15 years Minimum area 7 m x 4 m

Equipment measurements 3,5 m x 1 m x 2,62 m

Free fall height: 1,5 m
Load capacity: 216 kg
Max. number of users: 4
Fall zone: EN 1177 null, 28 m²
Designation: exterior

Designation: exterior
Availability of spare parts: supplied by the
Certificate of Compliance: ČSN EN 1176 - 1, 2, 3

#### **Material**

Wooden units - thick glued wooden supports

Metal units - structural steel

Plastic units - HDPE Slide - fibreglass



## Finish

null

Duplex powder coated with coat curing Hot-dip galvanizing

## **Description**

The tower unit support structure is made from thick glued wooden supports. This solution ensures maximum protection against cracking, which is common f