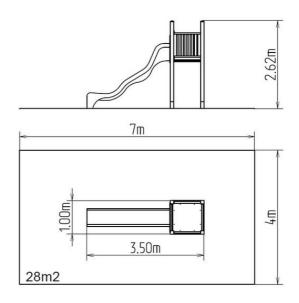

### **Basic information**

Age category 3 - 15 years Minimum area 7 m x 4 m

Equipment measurements 3,5 m x 1 m x 2,62 m

Free fall height: 1,5 m
Load capacity: 216 kg
Max. number of users: 4
Fall zone: EN 1177 null, 28 m²
Designation: exterior