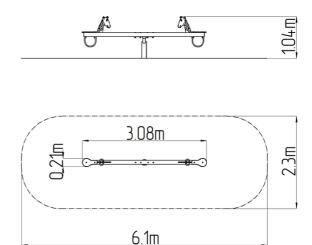

### **Basic information**

| Age category                 | 2 - 10 years             |
|------------------------------|--------------------------|
| Minimum area                 | 6,1 m x 2,3 m            |
| Equipment measurements       | 3,08 m x 0,21 m x 1,04 m |
| Free fall height:            | 1 m                      |
| Load capacity:               | 108 kg                   |
| Max. number of users:        | 2                        |
| Fall zone: EN 1177           | null                     |
| Designation:                 | exterior                 |
| Availability of spare parts: | supplied by the          |
| Certificate of Compliance:   | ČSN EN 1176 - 1, 6       |
| Material                     |                          |