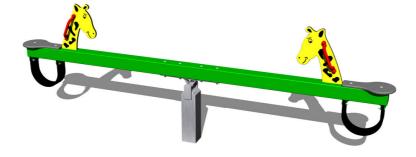

# Playground » Seesaws

## Double seat seesaw VH205KG - green

Product type

VH-205KG-10

#### Description

The seesaw beam is made from structural steel, which is zinc coated or duplex powder coated with coat curing according to RAL to prevent corrosion and is anchored to the support structure by carriage bolts. The support structure of the see-saw is steel; it is protected against corrosion by hot-dip galvanizing and fixed in a concrete bed.