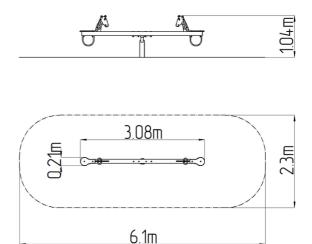

# Playground » Seesaws





## Double seat seesaw VH205KR - red

Product type

VH-205KR-10

### **Basic information**



### Material

Metal units - structural steel Seats - HPL Plastic units - HDPE

### Finish

Duplex powder coated with coat curing Hot-dip galvanizing

#### Description

The seesaw beam is made from structural steel, which is zinc coated or duplex powder coated with coat curing according to RAL to prevent corrosion and is anchored to the support structure by carriage bolts. The support structure of the see-saw is steel; it is protected against corrosion by hot-dip galvanizing and fixed in a concrete bed.

Plastic units are made from high quality HDPE plastic (high density coloured polyethylene, which is characterised by high colour stability, UV resistance but mainly safety as it doesn't break and therefore there is no danger of injury to children by sharp fragments).

The seats are made f