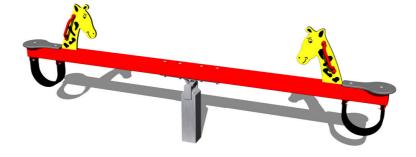

## Double seat seesaw VH205KR - red

Product type

VH-205KR-10

#### Description

The seesaw beam is made from structural steel, which is zinc coated or duplex powder coated with coat curing according to RAL to prevent corrosion and is anchored to the support structure by carriage bolts. The support structure of the see-saw is steel; it is protected against corrosion by hot-dip galvanizing and fixed in a concrete bed.

Plastic units are made from high quality HDPE plastic (high density coloured polyethylene, which is characterised by high colour stability, UV resistance but mainly safety as it doesn't break and therefore there is no danger of injury to children by sharp fragments).

The seats are made from HPL (High-pressure laminate, which is characterised by high colour stability and water resistance). All fastening material is galvanized or stainless steel. The swing is constructed with durability and long life in mind. Impacts are