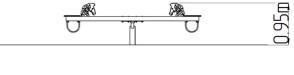

## **Basic information**

Age category 2 - 10 years Minimum area 6,1 m x 2,3 m

Equipment measurements 3,08 m x 0,23 m x 0,95 m

Free fall height:

Load capacity:

Max. number of users:

Fall zone: EN 1177

Designation: