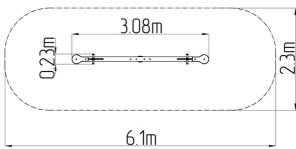

## **Basic information**

Age category 2 - 10 years Minimum area 6,1 m x 2,3 m

Equipment measurements 3,08 m x 0,23 m x 0,95 m

Free fall height:

Load capacity:

Max. number of users:

Fall zone: EN 1177

Designation: