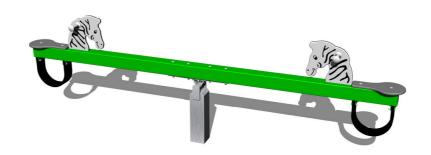

## Double seat seesaw VH210KG - green

Product type VH-210KG-10

## **Description**

The seesaw beam is made from structural steel, which is zinc coated or duplex powder coated with coat curing according to RAL to prevent corrosion and is anchored to the support structure by carriage bolts. The support structure of the see-saw is steel; it is protected against corrosion by hot-dip galvanizing and fixed in a concrete bed.

Plastic units are made from high quality HDPE plastic (high density coloured polyethylene, which is characterised by high colour stability, UV resistance but mainly safety as it doesn't break and therefore there is no danger of injury to children by sharp fragments)

The seats are made from HPL (High-pressure laminate, which is characterised by high colour stability and water resistance). All fastening material is galvanized or stainless steel. The swing is constructed with durability and long life in mind. Impacts are dampened by rubber bumpers.