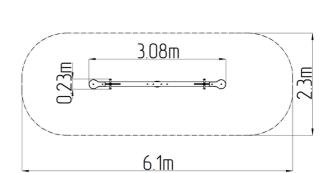

#### **Basic information**

Age category 2 - 10 years Minimum area 6,1 m x 2,3 m

Equipment measurements 3,08 m x 0,23 m x 0,95 m

Free fall height:

Load capacity:

Max. number of users:

Fall zone: EN 1177

Designation: