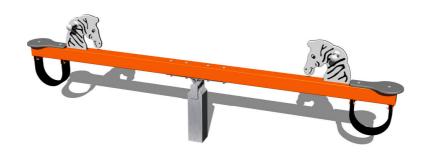

# Double seat seesaw VH210KO - orange

Product type VH-210KO-10

### **Description**

The seesaw beam is made from structural steel, which is zinc coated or duplex powder coated with coat curing according to RAL to prevent corrosion and is anchored to the support structure by carriage bolts. The support structure of the see-saw is steel; it is protected against corrosion by hot-dip galvanizing and fixed in a concrete bed.

Plastic units are made from high quality HDPE plastic (high density coloured polyethylene, which is characterised by high colour stability, UV resistance but mainly safety as it doesn't break and therefore there is no danger of injury to children by sharp fragments)

The seats are made from HPL (High-pressure laminate, which is characterised by high colour stability and water resistance). All fastening material is galvanized or stainless steel. The swing is constructed with durability and long life in mind. Impacts are dampened by rubber bumpers.