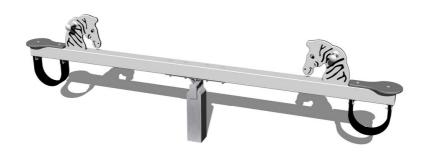

## Double seat seesaw VH210KS - silver

Product type VH-210KS-10

## **Description**

The seesaw beam is made from structural steel, which is zinc coated or duplex powder coated with coat curing according to RAL to prevent corrosion and is anchored to the support structure by carriage bolts. The support structure of the see-saw is steel; it is protected against corrosion by hot-dip galvanizing and fixed in a concrete bed.

Plastic units are made from high quality HDPE plastic (high density coloured polyethylene, which is characterised by high colour stability, UV resistance but mainly safety as it doesn't break and therefore there is no danger of injury to children by sharp fragments)

The seats are made from HPL (High-pressure laminate, which is characterised by high colour stability and water resistance). All fastening material is galvanized or stainless steel. The swing is constructed with durability and long life in mind. Impacts are dampened by rubber bumpers.