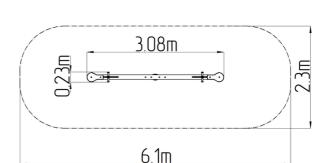

## **Basic information**

Age category 2 - 10 years Minimum area 6,1 m x 2,3 m

Equipment measurements 3,08 m x 0,23 m x 0,95 m

Free fall height:

Load capacity:

Max. number of users:

Fall zone: EN 1177

Designation: