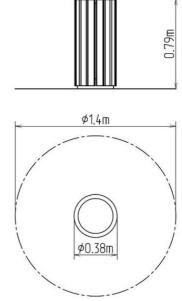

## **Basic information**

| Age category                 |
|------------------------------|
| Minimum area                 |
| Equipment measurements       |
| Free fall height:            |
| Load capacity:               |
| Max. number of users:        |
| Fall zone: EN 1177           |
| Designation:                 |
| Availability of spare parts: |
| Certificate of Compliance:   |

from 0 years 1,4 m x 1,4 m 0,38 m x 0,38 m x 0,79 m 0 m Not specified Not specified null exterior supplied by the ČSN EN 1176 - 1