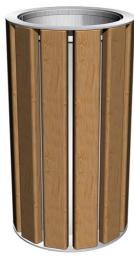

# Bin OK002KP

Product type

# OK-002KP

#### Material

Metal units - structural steel Wooden units - spruce wood or oak

### Finish

Duplex powder coated with coat curing Hot-dip galvanizing

#### Description

The litter bin is made from spruce wood. The wood is impregnated and coated with a layer of lacquer. The structure is fixed in a concrete bed. The trash can insert is made of galvanized steel. All other metallic elements are also zinc coated or duplex powder coated with coat curing according to RAL to prevent corrosion. All fastening material is galvanized or stainless steel. Cubic capacity: 60 I