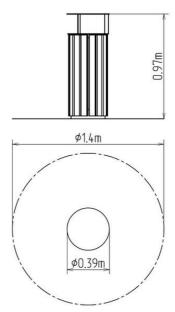

## **Basic information**

| Age category                 | fror |
|------------------------------|------|
| Minimum area                 | 1,4  |
| Equipment measurements       | 0,39 |
| Free fall height:            | 0 m  |
| Load capacity:               | Not  |
| Max. number of users:        | Not  |
| Fall zone: EN 1177           | null |
| Designation:                 | exte |
| Availability of spare parts: | sup  |
| Certificate of Compliance:   | ČSN  |

from 0 years 1,4 m x 1,4 m 0,39 m x 0,39 m x 0,97 m 0 m Not specified Not specified null exterior supplied by the ČSN EN 1176 - 1

**OK-020KP** 