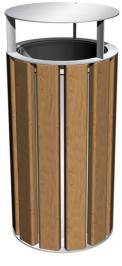

## Bin with a roof OK020KP

Product type

#### Material

Metal units - structural steel Slats - recycled plastic

## Finish

Duplex powder coated with coat curing Hot-dip galvanizing

### Description

The litter bin is made from spruce wood. The wood is impregnated and coated with a layer of lacquer. The structure is fixed in a concrete bed. The trash can insert is made of galvanized steel. All other metallic elements are also zinc coated or duplex powder coated with coat curing according to RAL to prevent corrosion. All fastening material is galvanized or stainless steel. Cubic capacity: 60 l