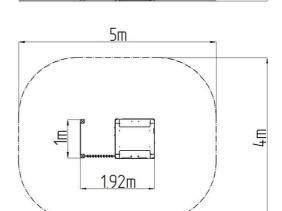

### **Basic information**

Age category 0 - 10 years Minimum area 5 m x 4 m

**Equipment measurements** 1,92 m x 1 m x 1,8 m

Free fall height:  $0 \, \mathrm{m}$ 324 kg Load capacity: Max. number of users: 6 Fall zone: EN 1177 null Designation: exterior Availability of spare parts: supplied by the Certificate of Compliance: ČSN EN 1176 - 1