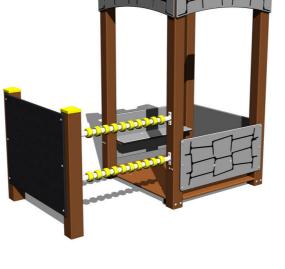

# Playhouse DO250KW - brown

Product type DO-250KW-10

## **Equipment**

Platform, 3x side wall, 2x bench, drawing board, abacus, battlements from HDPE.