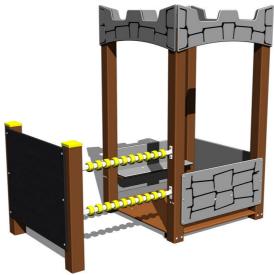

# Playhouse DO250KW - brown

Product type DO-250KW-10

## **Equipment**

Platform, 3x side wall, 2x bench, drawing board, abacus, battlements from HDPE.