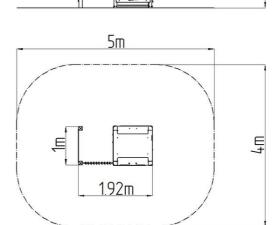

### **Basic information**

Age category 0 - 10 years Minimum area 5 m x 4 m

**Equipment measurements** 1,92 m x 1 m x 1,8 m

Free fall height:  $0 \, \mathrm{m}$ 324 kg Load capacity: Max. number of users: 6 Fall zone: EN 1177 null Designation: exterior Availability of spare parts: supplied by the Certificate of Compliance: ČSN EN 1176 - 1