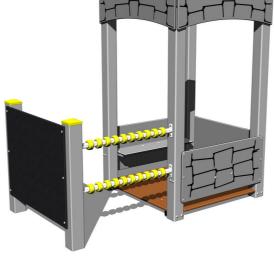

# Playhouse DO250KS - silver

Product type DO-250KS-10

## **Equipment**

Platform, 3x side wall, 2x bench, drawing board, abacus, battlements from HDPE.