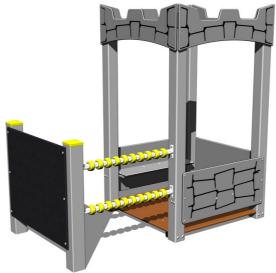

# Playhouse DO250KS - silver

Product type DO-250KS-10

## **Equipment**

Platform, 3x side wall, 2x bench, drawing board, abacus, battlements from HDPE.