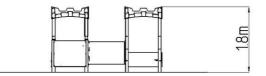

## **Basic information**

| Age category                 | 0 - 10 years         |
|------------------------------|----------------------|
| Minimum area                 | 6,04 m x 5 m         |
| Equipment measurements       | 3,04 m x 2 m x 1,8 m |
| Free fall height:            | 0 m                  |
| Load capacity:               | 540 kg               |
| Max. number of users:        | 10                   |
| Fall zone: EN 1177           | null                 |
| Designation:                 | exterior             |
| Availability of spare parts: | supplied by the      |
| Certificate of Compliance:   | ČSN EN 1176 - 1      |
|                              |                      |