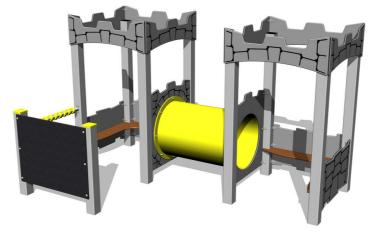

# Playhouse DO350KS - silver

Product type

DO-350KS-10

#### Equipment

Platform, 3x side wall, 2x bench, drawing board, abacus, battlements from HDPE.