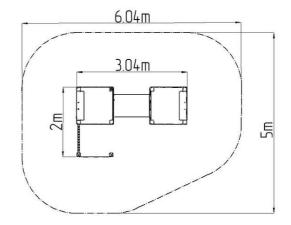

## **Basic information**

| Age category                 | 0 - 10 years         |
|------------------------------|----------------------|
| Minimum area                 | 6,04 m x 5 m         |
| Equipment measurements       | 3,04 m x 2 m x 1,8 m |
| Free fall height:            | 0 m                  |
| Load capacity:               | 540 kg               |
| Max. number of users:        | 10                   |
| Fall zone: EN 1177           | null                 |
| Designation:                 | exterior             |
| Availability of spare parts: | supplied by the      |
| Certificate of Compliance:   | ČSN EN 1176 - 1      |
|                              |                      |