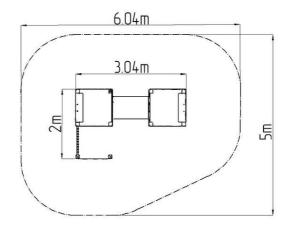

## **Basic information**

| Age category                 | 0 - 10 years         |
|------------------------------|----------------------|
| Minimum area                 | 6,04 m x 5 m         |
| Equipment measurements       | 3,04 m x 2 m x 1,8 m |
| Free fall height:            | 0 m                  |
| Load capacity:               | 540 kg               |
| Max. number of users:        | 10                   |
| Fall zone: EN 1177           | null                 |
| Designation:                 | exterior             |
| Availability of spare parts: | supplied by the      |
| Certificate of Compliance:   | ČSN EN 1176 - 1      |
|                              |                      |