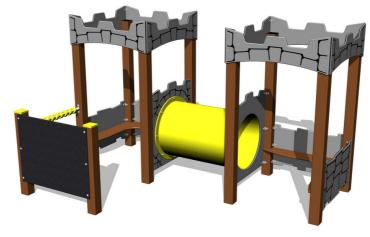

# Playhouse DO350KW - brown

Product type

DO-350KW-10

#### Equipment

Platform, 3x side wall, 2x bench, drawing board, abacus, battlements from HDPE.

We reserve the right to change products without prior notice, which will, from our point of view, improve quality. The pictures are only informative and the