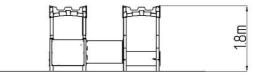

## **Basic information**

| Age category                 | 0 - 10 years         |
|------------------------------|----------------------|
| Minimum area                 | 6,04 m x 5 m         |
| Equipment measurements       | 3,04 m x 2 m x 1,8 m |
| Free fall height:            | 0 m                  |
| Load capacity:               | 540 kg               |
| Max. number of users:        | 10                   |
| Fall zone: EN 1177           | null                 |
| Designation:                 | exterior             |
| Availability of spare parts: | supplied by the      |
| Certificate of Compliance:   | ČSN EN 1176 - 1      |
|                              |                      |