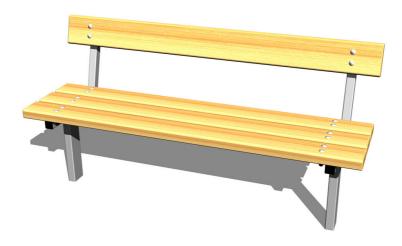

# Bench LA116KZnD (with back support, for concreting)

Product type LA-116KZnD-10

#### Material

Metal units - structural steel Wooden units - spruce wood or oak

## Description

The bench is made from spruce wood, or oak should the client require. The wood is impregnated and coated with a triple layer of lacquer, which meets the terms and conditions of the EN71/3 Standard (safe for children's toys). The posts of the bench are made from structural steel, protected against corrosion by hot-dip galvanizing, which significantly prolongs the life of the play unit. The structures are fixed in a concrete bed. All fastening material is galvanized or stainless steel.