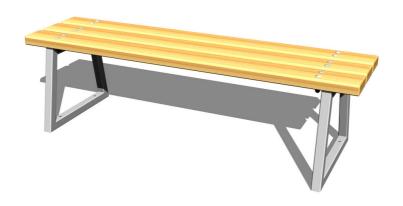

## **Description**

The bench is made from spruce wood, or oak should the client require. The wood is impregnated and coated with a triple layer of lacquer, which meets the terms and conditions of the EN71/3 Standard (safe for children's toys). The posts of the bench are made from structural steel, protected against corrosion by hot-dip galvanizing, which significantly prolongs the life of the play unit. All fastening material is galvanized or stainless steel.