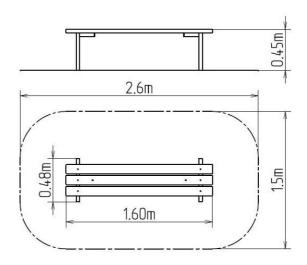

### **Basic information**

Age category from 0 years 2,6 m x 1,5 m Minimum area

Equipment measurements 1,6 m x 0,48 m x 0,45 m

0,45 m Free fall height: Not specified Load capacity: Max. number of users: Not specified Fall zone: EN 1177 null Designation: exterior Availability of spare parts: supplied by the ČSN EN 1176 - 1