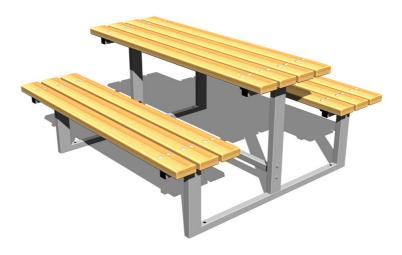

# Seating set LA311KZnD (mobile)

Product type LA-311KZnD-10

#### **Material**

Metal parts - structural steel Wooden parts - spruce wood or oak

## Description

The seating set is made from spruce wood, or oak should the client require. The wood is impregnated and coated with a triple layer of lacquer, which meets the terms and conditions of the EN71/3 Standard (safe for children's toys).

The posts of the table and benches are made from structural steel (steel profile of  $80 \times 40$  mm and  $40 \times 40$  mm), protected against corrosion by hot-dip galvanizing, which significantly prolongs the life of the play unit. All fastening material is galvanized or stainless steel.