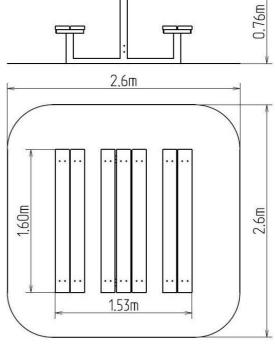

### **Basic information**

Age category from 0 years Minimum area 2,6 m x 2,6 m

Equipment measurements 1,53 m x 1,6 m x 0,76 m

Free fall height: 1 m

Load capacity:

Max. number of users:
Fall zone: EN 1177
Designation: