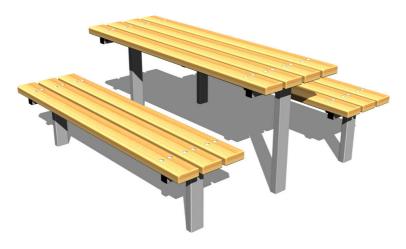

# **Seating set LA312D**

Product type LA-312KZnD-10

### **Description**

The seating set is made from spruce wood, or oak should the client require. The wood is impregnated and coated with a triple layer of lacquer, which meets the terms and conditions of the EN71/3 Standard (safe for children's toys).

The posts of the table and benches are made from structural steel (steel profile of  $80 \times 40 \text{ mm}$  and  $40 \times 40 \text{ mm}$ ), protected against corrosion by hot-dip galvanizing, which significantly prolongs the life of the play unit. The structures are fixed in a concrete bed. All fastening material is galvanized or stainless steel.