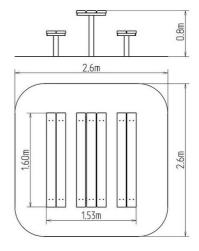

### **Basic information**

Age category from 0 years Minimum area 2,6 m x 2,6 m

Equipment measurements 1,53 m x 1,6 m x 0,8 m

Free fall height: 1 m

Load capacity: Not specified Max. number of users: Not specified Fall zone: EN 1177 null