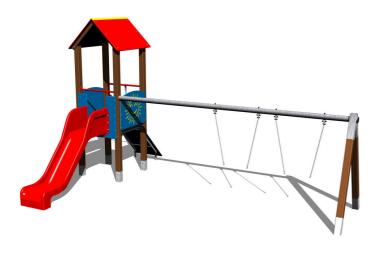

#### **Basic information**

Age category 2 - 15 years Minimum area 8,4 m x 7,5 m

Equipment measurements 5,48 m x 3,78 m x 3,13 m

Free fall height:

Load capacity:

Max. number of users:

Fall zone: EN 1177

Designation:

#### **Equipment**

Tower, slide, A-shaped roof, 2x barrier, sloping ramp with the rope and HDPE steps, twin chain swing.