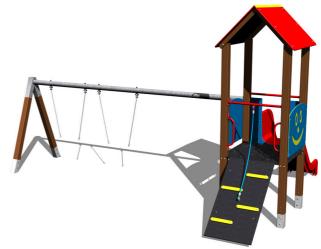

#### **Equipment**

Tower, slide, A-shaped roof, 2x barrier, sloping ramp with the rope and HDPE steps, twin chain swing.