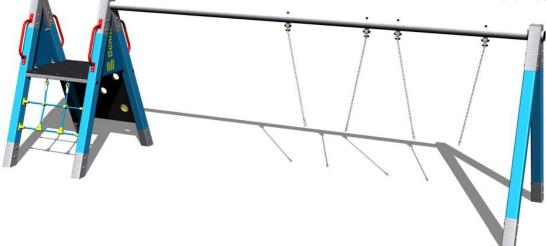

# Playground » Chain swings » 2-seat swings

## Twin chain swing with climbs RH260KB - Blue (f.h. 1,0 m)

Product type

RH-260KB-10

| <b>Basic information</b> | Basi | c int | form | atior |
|--------------------------|------|-------|------|-------|
|--------------------------|------|-------|------|-------|

#### Equipment

Twin chain swing with climbs RH260K - with a landing and a metal, galvanized boom, drop height 1,0 m.

We reserve the right to change products without prior notice, which will, from our point of view, improve quality. The pictures are only informative and the products shown may differ from the products that we currently supply. We also reserve the right to make printing errors and assume no responsibility for their possible consequences. Otherwise, our terms and conditions apply. 11.05.2025