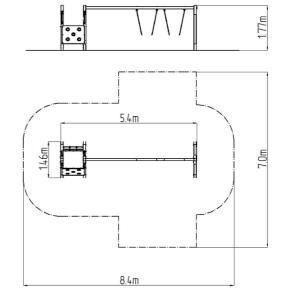

| Age category<br>Minimum area | 2 - 15 years<br>8,4 m x 7 m |
|------------------------------|-----------------------------|
| Equipment measurements       | 5,4 m x 1,46 m x 1,77 m     |
| Free fall height:            | 1,0 m                       |
| Load capacity:               | 486 kg                      |
| Max. number of users:        | 9                           |
| Fall zone: EN 1177           | null                        |
| Designation:                 | exterior                    |
| Availability of spare parts: | supplied by the             |
| Certificate of Compliance:   | ČSN EN 1176 - 1, 2          |
|                              |                             |