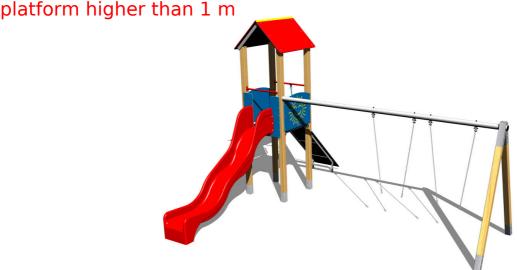

### **Basic information**

Age category 3 - 15 years Minimum area 8,4 m x 8,5 m

Equipment measurements 5,48 m x 4,84 m x 3,63 m

Free fall height: 1,5 m
Load capacity: 378 kg
Max. number of users: 7

Fall zone: EN 1177 null, 59,5 m²
Designation: exterior
Availability of spare parts: supplied by the
Certificate of Compliance: ČSN EN 1176 - 1, 2, 3

## **Description**

8.4m 7m 7m 59,5m2

The tower unit support structure is made from thick glued wooden supports. This solution ensures maximum protection against cracking, which is common for products made from solid wood. The wooden supports are impregnated and coated with a triple layer of lacquer, which meets the terms and conditions of the EN71/3 Standard (safe for children's toys). The structures are anchored into the ground in steel plates, which are protected against corrosion by hot-dip galvanizing and fixed in a concrete bed. The anchors are fastened to the play unit with bolts and their structure ensures that they are not in direct contact with the ground. All other metallic elements are also zinc coated or duplex powder coated with coat curing according to RAL to prevent corrosion. The slide is made from fibreglass. The surfaces of the slides, steps, etc. are made from high quality HDPE plastic (high density coloured polyethylene, which is characterised by high colour stability, UV resistance but mainly safety as it doesn't break and therefore there is no danger of injury to children by sharp fragments). The rope is made using HERKULES material (16 mm thick ropes made from polypropylene with a steel internal core). The platform is made from HPL (High-pressure laminate, which is characterised by high colour stability and water resistance). The roof is made from HPL (High-pressure laminate, which is characterised by high colour stability, UV resistance and water resistance). All fastening material is galvanized or stainless steel.