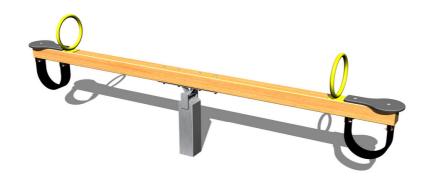

#### **Description**

The seesaw beam is made from a glued wooden support and is secured to the steel structure with carriage bolts. The construction is protected against corrosion by hot-dip galvanizing and is fixed in a concrete bed. The wooden support is impregnated and coated with a triple layer of lacquer, which meets the terms and conditions of the EN71/3 Standard (safe for children's toys). The seats are made from HPL (High-pressure laminate, which is characterised by high colour stability and water resistance). The handles are zinc coated and KOMAXIT powder coated steel. All fastening material is galvanized or stainless steel. The swing is constructed with durability and long life in mind. Impacts are dampened by rubber bushings.