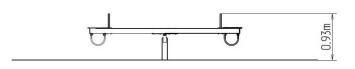

#### **Basic information**

Age category 2 - 10 years Minimum area 6,1 m x 2,3 m

Equipment measurements 3,08 m x 0,29 m x 0,93 m

Free fall height:

Load capacity:

Max. number of users:

Fall zone: EN 1177

Designation: