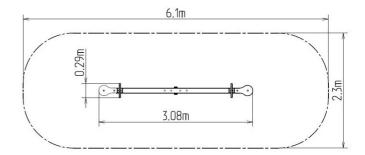

#### **Basic information**

Age category 2 - 10 years Minimum area 6,1 m x 2,3 m

Equipment measurements 3,08 m x 0,29 m x 0,93 m

Free fall height:

Load capacity:

Max. number of users:

Fall zone: EN 1177

Designation: