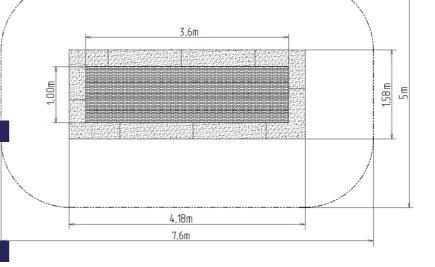

### **Basic information**

Age category 0 - 15 years Minimum area 5 m x 7,6 m Equipment measurements 1,58 m x 4,18 m x m

Free fall height:

Load capacity:

Max. number of users:

Fall zone: EN 1177

Designation: