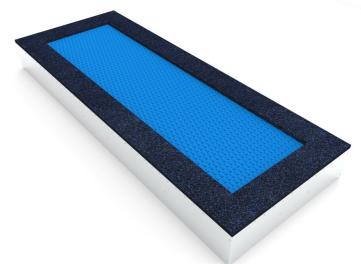

### Description

Trampolines guarantee magnificent and safe outdoor entertainment both for children and adults. The trampoline is to be placed into a prepared excavation and it consists of three main parts: the frame, jumping area and cushioning surface. The jumping area and cushioning surface are UV resistant.

Frame - made of high quality galvanized steel, corrosion resistant. The springs are hidden below the upper part of the frame and they are covered with a cushioning surface. he remaining part of the frame is anchored in the ground.

Jumping area - consists of a large number of lamellas designed for this purpose, connected with the frame by galvanized steel cables. Cable ends are connected to the frame through springs. Lamellas are of special plastic that is abrasion proof and weather resistant. Thanks to that, children can leave their shoes on when using the trampoline. The jumping area is provided with the anti-slippery surface as well.

Cushioning surface - made of special recycled rubber mixed with EPDM. The cushioning surface is anti-slippery and it serves to soften potential falls.