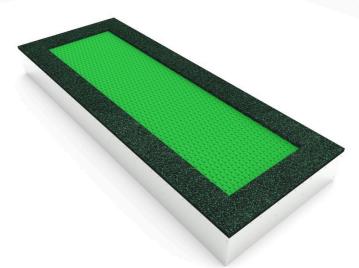

# Trampoline TR-O420-GZ - green

Product type TR-O420-GZ

### **Description**

Trampolines guarantee magnificent and safe outdoor entertainment both for children and adults. The trampoline is to be placed into a prepared excavation and it consists of three main parts: the frame, jumping area and cushioning surface. The jumping area and cushioning surface are UV resistant.

Frame - made of high quality galvanized steel, corrosion resistant. The springs are hidden below the upper part of the frame and they are covered with a cushioning surface. he remaining part of the frame is anchored in the ground.

Jumping area - consists of a large number of lamellas designed for this purpose, connected with the frame by galvanized steel cables. Cable ends are connected to the frame through springs. Lamellas are of special plastic that is abrasion proof and weather resistant. Thanks to that, children can leave their shoes on when using the trampoline. The jumping area is provided with the anti-slippery surface as well.

Cushioning surface - made of special recycled rubber mixed with EPDM. The cushioning surface is anti-slippery and it serves to soften potential falls.