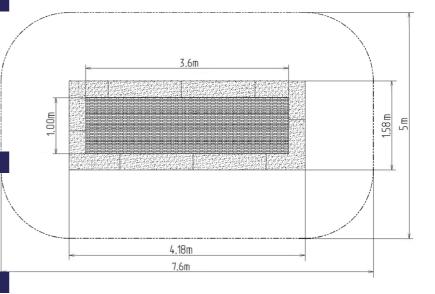

### **Basic information**

Age category 0 - 15 years Minimum area 5 m x 7,6 m Equipment measurements 1,58 m x 4,18 m x m

Free fall height:

Load capacity:

Max. number of users:

Fall zone: EN 1177

Designation: