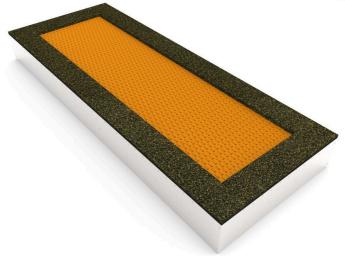

## Description

Trampolines guarantee magnificent and safe outdoor entertainment both for children and adults. The trampoline is to be placed into a prepared excavation and it consists of three main parts: the frame, jumping area and cushioning surface. The jumping area and cushioning surface are UV resistant.

Frame - made of high quality galvanized steel, corrosion resistant. The springs are hidden below the upper part of the frame and they are covered with a cushioning surface. he remaining part of the frame is anchored in the ground.

Jumping area - consists of a large number of lamellas designed for this purpose, connected with the frame by galvanized steel cables. Cable ends are connected to the frame through springs. Lamellas are of special plastic that is abrasion proof and weather resistant. Thanks to that, children can leave their shoes on when using the trampoline. The jumping area is provided with the anti-slippery surface as well.

Cushioning surface - made of special recycled rubber mixed with EPDM. The cushioning surface is anti-slippery and it serves to soften potential falls.

## Equipment

Frame, jumping area, cushioning surface, springs. Four colour versions are available – blue, green, orange and yellow, environmental friendly.

We reserve the right to change products without prior notice, which will, from our point of view, improve quality. The pictures are only informative and the products shown may differ from the products that we currently supply. We also reserve the right to make printing errors and assume no responsibility for their possible consequences. Otherwise, our terms and conditions apply.