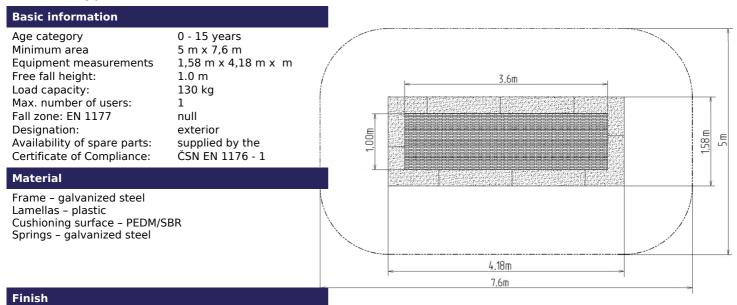

Frame - made of high quality galvanized steel, corrosion resistant. The springs are hidden below the upper part of the frame and they are covered with a cushioning surface. he remaining part of the frame is anchored in the ground.

Jumping area - consists of a large number of lamellas designed for this purpose, connected with the frame by galvanized steel cables. Cable ends are connected to the frame through springs. Lamellas are of special plastic that is abrasion proof and weather resistant. Thanks to that, children can leave their shoes on when using the trampoline. The jumping area is provided with the anti-slippery surface as well.

Cushioning surface - made of special recycled rubber mixed with EPDM. The cushioning surface is anti-slippery and it serves to soften potential falls.