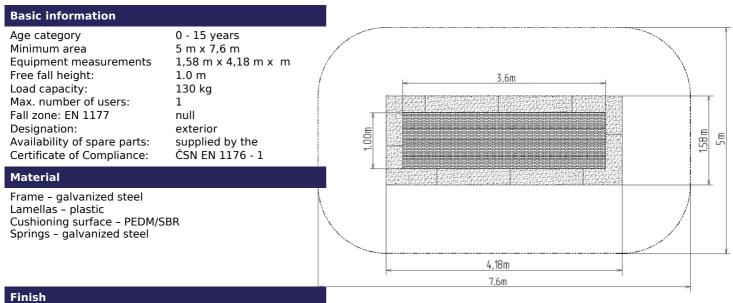

## Description

Trampolines guarantee magnificent and safe outdoor entertainment both for children and adults. The trampoline is to be placed into a prepared excavation and it consists of three main parts: the frame, jumping area and cushioning surface. The jumping area and cushioning surface are UV resistant.

Frame - made of high quality galvanized steel, corrosion resistant. The springs are hidden below the upper part of the frame and they are covered with a cushioning surface. he remaining part of the frame is anchored in the ground.

Jumping area - consists of a large number of lamellas designed for this purpose, connected with the frame by galvanized steel cables. Cable ends are connected to the frame through springs. Lamellas are of special plastic that is abrasion proof and weather resistant. Thanks to that, children can leave their shoes on when using the trampoline. The jumping area is provided with the anti-slippery surface as well.

Cushioning surface - made of special recycled rubber mixed with EPDM. The cushioning surface is anti-slippery and it serves to soften potential falls.

## Equipment

Frame, jumping area, cushioning surface, springs. Four colour versions are available – blue, green, orange and yellow, environmental friendly.

We reserve the right to change products without prior notice, which will, from our point of view, improve quality. The pictures are only informative and the products shown may differ from the products that we currently supply. We also reserve the right to make printing errors and assume no responsibility for their possible consequences. Otherwise, our terms and conditions apply.