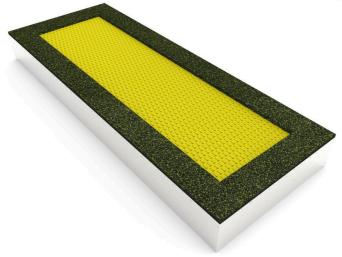

## Description

Trampolines guarantee magnificent and safe outdoor entertainment both for children and adults. The trampoline is to be placed into a prepared excavation and it consists of three main parts: the frame, jumping area and cushioning surface. The jumping area and cushioning surface are UV resistant.

Frame - made of high quality galvanized steel, corrosion resistant. The springs are hidden below the upper part of the frame and they are covered with a cushioning surface. he remaining part of the frame is anchored in the ground.

Jumping area - consists of a large number of lamellas designed for this purpose, connected with the frame by galvanized steel cables. Cable ends are connected to the frame through springs. Lamellas are of special plastic that is abrasion proof and weather resistant. Thanks to that, children can leave their shoes on when using the trampoline. The jumping area is provided with the anti-slippery surface as well.

Cushioning surface - made of special recycled rubber mixed with EPDM. The cushioning surface is anti-slippery and it serves to soften potential falls.

## Equipment

Frame, jumping area, cushioning surface, springs. Four colour versions are available – blue, green, orange and yellow, environmental friendly.

We reserve the right to change products without prior notice, which will, from our point of view, improve quality. The pictures are only informative and the products shown may differ from the products that we currently supply. We also reserve the right to make printing errors and assume no responsibility for their possible consequences. Otherwise, our terms and conditions apply.