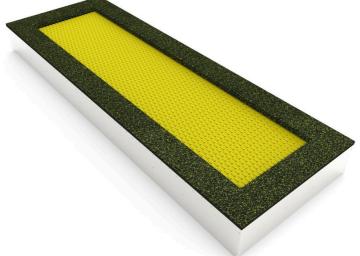

## Description

Trampolines guarantee magnificent and safe outdoor entertainment both for children and adults. The trampoline is to be placed into a prepared excavation and it consists of three main parts: the frame, jumping area and cushioning surface. The jumping area and cushioning surface are UV resistant.

Frame - made of high quality galvanized steel, corrosion resistant. The springs are hidden below the upper part of the frame and they are covered with a cushioning surface. he remaining part of the frame is anchored in the ground.

Jumping area - consists of a large number of lamellas designed for this purpose, connected with the frame by galvanized steel cables. Cable ends are connected to the frame through springs. Lamellas are of special plastic that is abrasion proof and weather resistant. Thanks to that, children can leave their shoes on when using the trampoline. The jumping area is provided with the anti-slippery surface as well.

Cushioning surface - made of special recycled rubber mixed with EPDM. The cushioning surface is anti-slippery and it serves to soften potential falls.

## Equipment

Frame, jumping area, cushioning surface, springs. Four colour versions are available – blue, green, orange and yellow, environmental friendly.

We reserve the right to change products without prior notice, which will, from our point of view, improve quality. The pictures are only informative and the products shown may differ from the products that we currently supply. We also reserve the right to make printing errors and assume no responsibility for their possible consequences. Otherwise, our terms and conditions apply.