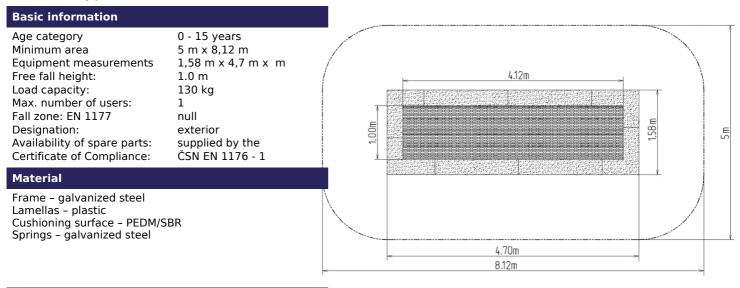

Frame - made of high quality galvanized steel, corrosion resistant. The springs are hidden below the upper part of the frame and they are covered with a cushioning surface. he remaining part of the frame is anchored in the ground.

Jumping area - consists of a large number of lamellas designed for this purpose, connected with the frame by galvanized steel cables. Cable ends are connected to the frame through springs. Lamellas are of special plastic that is abrasion proof and weather resistant. Thanks to that, children can leave their shoes on when using the trampoline. The jumping area is provided with the anti-slippery surface as well.

Cushioning surface - made of special recycled rubber mixed with EPDM. The cushioning surface is anti-slippery and it serves to soften potential falls.

## Equipment

Frame, jumping area, cushioning surface, springs. Four colour versions are available – blue, green, orange and yellow, environmental friendly.

We reserve the right to change products without prior notice, which will, from our point of view, improve quality. The pictures are only informative and the products shown may differ from the products that we currently supply. We also reserve the right to make printing errors and assume no responsibility for their possible consequences. Otherwise, our terms and conditions apply.