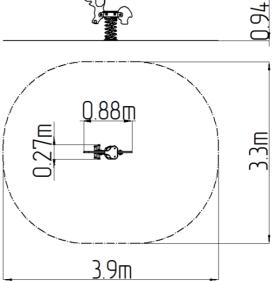

### **Basic information**

Age category 2 - 10 years Minimum area 3,9 m x 3,3 m

Equipment measurements 0,88 m x 0,27 m x 0,94 m

Free fall height: 0,5 m 54 kg Load capacity: Max. number of users: 1 Fall zone: EN 1177 null Designation: exterior Availability of spare parts: supplied by the Certificate of Compliance: ČSN EN 1176 - 1, 6