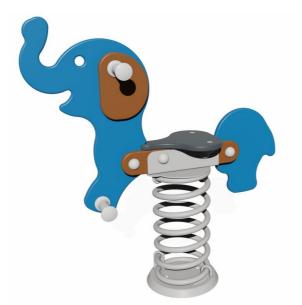

# **Spring rocker - ELEPHANT HP160K**

HP-160K-10 Product type

### Material

Plastic parts - HDPE Metal parts - stainless steel Swing spring - special spring steel

### **Finish**

**Description** 

Duplex powder coated with coat curing Hot-dip galvanizing

The body of the rocker and the seat are made from high quality HDPE plastic (high density coloured polyethylene, which is characterised by high colour stability, UV resistance but mainly safety as it doesn't break and therefore there is no danger of injury to children by sharp fragments). The swing spring is made from special spring steel and duplex powder coated with coat curing according to RAL to prevent corrosion. All fastening material is galvanized or stainless steel.