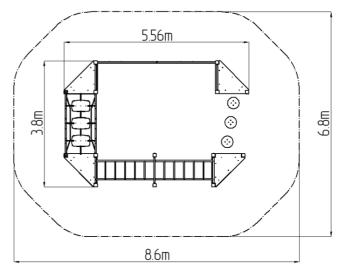

## **Basic information**

| Age category                 | 2 - 10 years            |
|------------------------------|-------------------------|
| Minimum area                 | 8,6 m x 6,8 m           |
| Equipment measurements       | 5,56 m x 3,8 m x 1,87 m |
| Free fall height:            | 1 m                     |
| Load capacity:               | 810 kg                  |
| Max. number of users:        | 15                      |
| Fall zone: EN 1177           | null                    |
| Designation:                 | exterior                |
| Availability of spare parts: | supplied by the         |
| Certificate of Compliance:   | ČSN EN 1176 - 1, 11     |