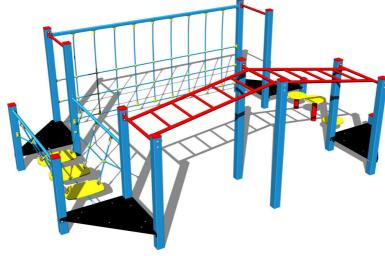

# Playground » Balancing rope elements

# Skill path SD107KB - blue

Product type

SD-107KB-10

#### Equipment

We offer three color variants of the support structure - silver, blue and brown.

We reserve the right to change products without prior notice, which will, from our point of view, improve quality. The pictures are only informative and the products shown may differ from the products that we currently supply. We also reserve the right to make printing errors and assume no responsibility for their possible consequences. Otherwise, our terms and conditions apply. 01.05.2025