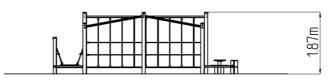

## **Basic information**

| Age category                 | 2 - 10 years            |
|------------------------------|-------------------------|
| Minimum area                 | 8,6 m x 6,8 m           |
| Equipment measurements       | 5,56 m x 3,8 m x 1,87 m |
| Free fall height:            | 1 m                     |
| Load capacity:               | 810 kg                  |
| Max. number of users:        | 15                      |
| Fall zone: EN 1177           | null                    |
| Designation:                 | exterior                |
| Availability of spare parts: | supplied by the         |
| Certificate of Compliance:   | ČSN EN 1176 - 1, 11     |