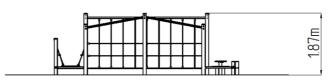

## **Basic information**

| Age category                 | 2 - 10 years            |
|------------------------------|-------------------------|
| Minimum area                 | 8,6 m x 6,8 m           |
| Equipment measurements       | 5,56 m x 3,8 m x 1,87 m |
| Free fall height:            | 1 m                     |
| Load capacity:               | 810 kg                  |
| Max. number of users:        | 15                      |
| Fall zone: EN 1177           | null                    |
| Designation:                 | exterior                |
| Availability of spare parts: | supplied by the         |
| Certificate of Compliance:   | ČSN EN 1176 - 1, 11     |