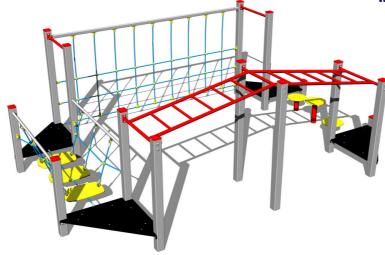

# Playground » Balancing rope elements

# Skill path SD107KS - silver

SD-107KS-10

Product type

#### Description

The support structure of the skill path is made of structural steel which is protected against corrosion by zinc coating, resulting in a very prolonged service life of the workout elements or duplex powder coated with coat curing according to RAL to prevent corrosion. These structures are embedded in a concrete base. All other metallic elements are also zinc coated or duplex powder coated with coat curing according to RAL to prevent corrosion.

Ropes and nets are made of HERKULES (16 mm polypropylene ropes with inner steel core) and are connected by plastic connectors. The platforms are made from HPL (High-pressure laminate, which is characterised by high colour stability and water resistance). All step boards are made of high quality HDPE (high-pressure, full-coloured polyethylene, which is characterised by high colour stability, UV resistance and mainly safety because it is rigid and there is no risk of injury caused by sharp broken fragments). All fastening material is galvanized or stainless steel.