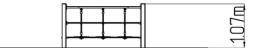

### **Basic information**

| 3 - 15 years<br>5 m x 4 m<br>2 m x 1 m x 1,07 m<br>1 m<br>162 kg<br>3<br>null<br>exterior |
|-------------------------------------------------------------------------------------------|
|                                                                                           |
| supplied by the                                                                           |
| ČSN EN 1176 - 1                                                                           |
|                                                                                           |