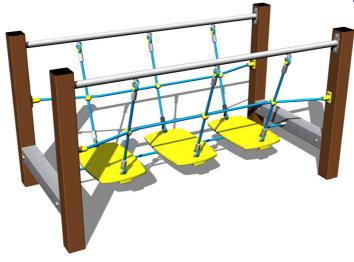

### Description

The support structure of the rope bridge is made of structural steel which is protected against corrosion by zinc coating, resulting in a very prolonged service life of the workout elements or duplex powder coated with coat curing according to RAL to prevent corrosion. The structure is fixed in a concrete bed. All other metallic elements are also zinc coated or duplex powder coated with coat curing according to RAL to prevent corrosion.

The ropes are made using HERKULES material (16 mm thick ropes made from polypropylene with a steel internal core) and are connected with plastic joints. Steps boards are made of high quality HDPE (high-pressure, full-coloured polyethylene, which is characterised by high colour stability, UV resistance and mainly safety because it is rigid and there is no risk of injury caused by sharp broken fragments).All fastening material is galvanized or stainless steel.

### Equipment

We offer three color variants of the support structure - red, blue and brown.

We reserve the right to change products without prior notice, which will, from our point of view, improve quality. The pictures are only informative and the products shown may differ from the products that we currently supply. We also reserve the right to make printing errors and assume no responsibility for their possible consequences. Otherwise, our terms and conditions apply. 01.05.2025