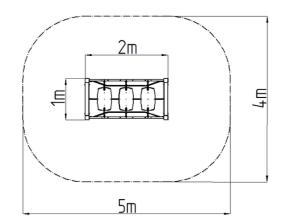

### **Basic information**

| 3 - 15 years<br>5 m x 4 m<br>2 m x 1 m x 1,07 m<br>1 m<br>162 kg<br>3<br>null<br>exterior |
|-------------------------------------------------------------------------------------------|
|                                                                                           |
| supplied by the                                                                           |
| ČSN EN 1176 - 1                                                                           |
|                                                                                           |