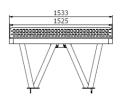

Frame and legs - structural steel

BS-101BB

Not specified 5,75 m x 4,53 m 2,75 m x 1,53 m x 0,76 m m Not specified 4 null exterior supplied by the EN 14468-1