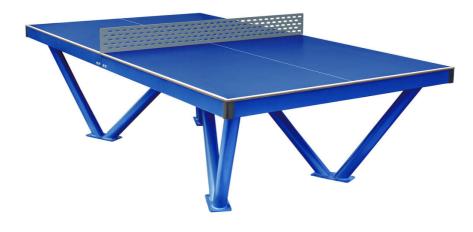

# **Outdoor table tennis table BS-101BB**

Product type

#### Description

Table tennis is the best solution for playing table tennis outdoors. It is characterized by high resistance to frost, sun, rain and hail. Resistant to mechanical damage. It is also easy to keep clean. It does not require any maintenance procedures. It will work perfectly • in school playgrounds, • in parks, • in outdoor gyms, • in housing estates, • in recreation centers, • in hotels or guesthouses. • in the garden

#### Equipment

Frame, legs, board, net.

We reserve the right to change products without prior notice, which will, from our point of view, improve quality. The pictures are only informative and the products shown may differ from the products that we currently supply. We also reserve the right to make printing errors and assume no responsibility for their possible consequences. Otherwise, our terms and conditions apply. 02.05.2025