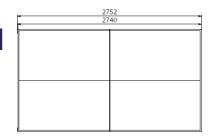

Frame and legs - structural steel

BS-101BB

Not specified 5,75 m x 4,53 m 2,75 m x 1,53 m x 0,76 m m Not specified 4 null exterior supplied by the EN 14468-1