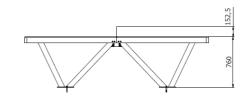

Frame and legs - structural steel

BS-101BB

Not specified 5,75 m x 4,53 m 2,75 m x 1,53 m x 0,76 m m Not specified 4 null exterior supplied by the EN 14468-1