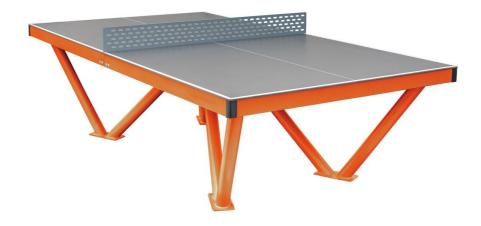

### **Description**

Table tennis is the best solution for playing table tennis outdoors. It is characterized by high resistance to frost, sun, rain and hail. Resistant to mechanical damage. It is also easy to keep clean. It does not require any maintenance procedures. It will work perfectly • in school playgrounds, • in parks, • in outdoor gyms, • in housing estates, • in recreation centers, • in hotels or guesthouses. • in the garden Suitable for wheelchair users.