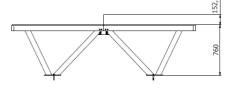

#### **Basic information**

Age category Not specified Minimum area 5,75 m x 4,53 m Equipment measurements 2,75 m x 1,53 m x 0,76 m

Free fall height:

Not specified Load capacity:

Max. number of users: 4 Fall zone: EN 1177 null Designation: exterior Availability of spare parts: