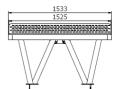

#### **Basic information**

Age category Not specified Minimum area 5,75 m x 4,53 m Equipment measurements 2,75 m x 1,53 m x 0,76 m

Free fall height:

Not specified Load capacity:

Max. number of users: 4 Fall zone: EN 1177 null Designation: exterior Availability of spare parts: