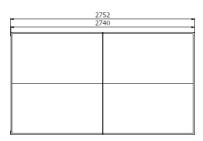

#### **Basic information**

Age category Not specified Minimum area 5,75 m x 4,53 m Equipment measurements 2,75 m x 1,53 m x 0,76 m

Free fall height:

Not specified Load capacity:

Max. number of users: 4 Fall zone: EN 1177 null Designation: exterior Availability of spare parts: