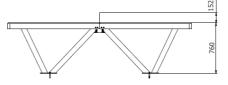

### **Basic information**

Age category Not specified Minimum area 5,75 m x 4,53 m 2,75 m x 1,53 m x 0,76 m Equipment measurements

Free fall height:

Not specified Load capacity:

Max. number of users: 4 Fall zone: EN 1177 null Designation: exterior Availability of spare parts: supplied by the Certificate of Compliance: EN 14468-1