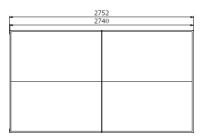

### **Basic information**

Age category Not specified Minimum area 5,75 m x 4,53 m 2,75 m x 1,53 m x 0,76 m Equipment measurements

Free fall height:

Not specified Load capacity:

Max. number of users: 4 Fall zone: EN 1177 null Designation: exterior Availability of spare parts: supplied by the Certificate of Compliance: EN 14468-1