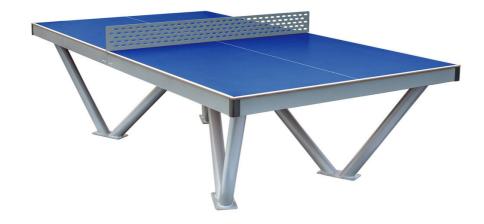

## **Outdoor table tennis table BS-101SB**

Product type **BS-101SB** 

## **Description**

Table tennis is the best solution for playing table tennis outdoors. It is characterized by high resistance to frost, sun, rain and hail. Resistant to mechanical damage. It is also easy to keep clean. It does not require any maintenance procedures. It will work perfectly • in school playgrounds, • in parks, • in outdoor gyms, • in housing estates, • in recreation centers, • in hotels or guesthouses. • in the garden Suitable for wheelchair users.