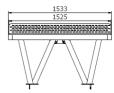

### **Basic information**

Age category Not specified Minimum area 5,75 m x 4,53 m 2,75 m x 1,53 m x 0,76 m Equipment measurements

Free fall height:

Not specified Load capacity:

Max. number of users: 4 Fall zone: EN 1177 null Designation: exterior Availability of spare parts: supplied by the Certificate of Compliance: EN 14468-1