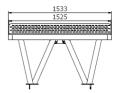

### **Basic information**

Age category Not specified Minimum area 5,75 m x 4,53 m Equipment measurements 2,75 m x 1,53 m x 0,76 m

Free fall height:

Not specified Load capacity:

Max. number of users: 4 Fall zone: EN 1177 null Designation: exterior Availability of spare parts: supplied by the Certificate of Compliance: EN 14468-1