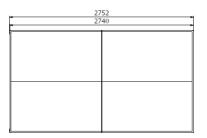

### **Basic information**

Age category Not specified Minimum area 5,75 m x 4,53 m Equipment measurements 2,75 m x 1,53 m x 0,76 m

Free fall height:

Not specified Load capacity:

Max. number of users: 4 Fall zone: EN 1177 null Designation: exterior Availability of spare parts: supplied by the Certificate of Compliance: EN 14468-1