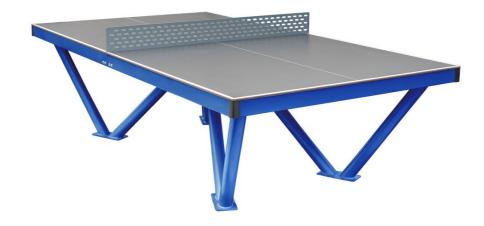

# **Outdoor table tennis table BS-101BS**

Product type **BS-101BS** 

### **Description**

Table tennis is the best solution for playing table tennis outdoors. It is characterized by high resistance to frost, sun, rain and hail. Resistant to mechanical damage. It is also easy to keep clean. It does not require any maintenance procedures. It will work perfectly • in school playgrounds, • in parks, • in outdoor gyms, • in housing estates, • in recreation centers, • in hotels or guesthouses. • in the garden Suitable for wheelchair users.