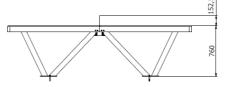

### **Basic information**

Age category Not specified Minimum area 5,75 m x 4,53 m Equipment measurements 2,75 m x 1,53 m x 0,76 m

Free fall height:

Not specified Load capacity:

Max. number of users: 4 Fall zone: EN 1177 null Designation: exterior Availability of spare parts: supplied by the Certificate of Compliance: EN 14468-1