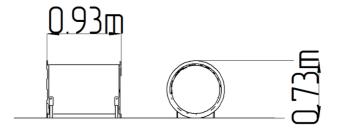

### **Basic information**

Age category Not specified Minimum area m x m

0,93 m x 0,73 m x 0,73 m **Equipment measurements** 

Free fall height:

Not specified Load capacity: Max. number of users: Not specified Fall zone: EN 1177 null Designation: exterior supplied by the