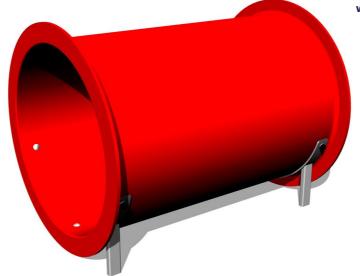

# Crawl tunnel AG-108K - metal

Product type AG-108K

#### Material

Metal units - structural steel Tunnel - fibreglass

## **Description**

The support structure of the tunnel is made of structural steel which is protected against corrosion by zinc coating, resulting in a very prolonged service life of the workout elements or duplex powder coated with coat curing according to RAL to prevent corrosion. These structures are anchored to concrete footings. All other metallic elements are also zinc coated or duplex powder coated with coat curing according to RAL to prevent corrosion.

Crawl tunnel is made from fibreglass which is UV stable and it is characterised by high colour stability. All fastening material is galvanized or stainless steel.