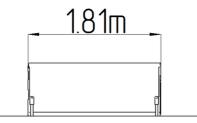

### **Basic information**

Age category Not specified Minimum area m x m

1,81 m x 0,73 m x 0,73 m **Equipment measurements** 

Free fall height:

Load capacity: Not specified Max. number of users: Not specified Fall zone: EN 1177 null Designation: exterior Availability of spare parts: supplied by the