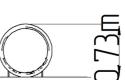

### **Basic information**

Age category Not specified Minimum area m x m

1,81 m x 0,73 m x 0,73 m **Equipment measurements** 

Free fall height:

Load capacity: Not specified Max. number of users: Not specified Fall zone: EN 1177 null Designation: exterior Availability of spare parts: supplied by the