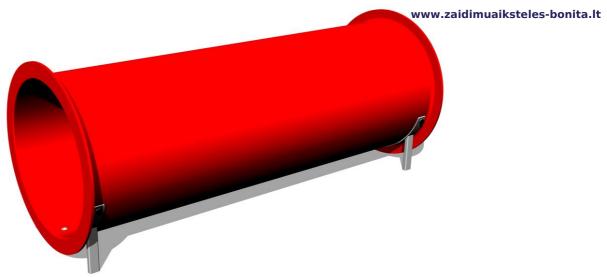

# Crawl tunnel AG-208K - metal

AG-208K Product type

## **Description**

The support structure of the tunnel is made of structural steel which is protected against corrosion by zinc coating, resulting in a very prolonged service life of the workout elements or duplex powder coated with coat curing according to RAL to prevent corrosion. These structures are anchored to concrete footings. All other metallic elements are also zinc coated or duplex powder coated with coat curing according to RAL to prevent corrosion.

Crawl tunnel is made from fibreglass which is UV stable and it is characterised by high colour stability. All fastening material is galvanized or stainless steel.