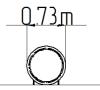

### **Basic information**

 $\begin{array}{ll} \text{Age category} & \text{Not specified} \\ \text{Minimum area} & \text{m x m} \end{array}$ 

Equipment measurements 2,74 m x 0,73 m x 0,73 m

Free fall height: