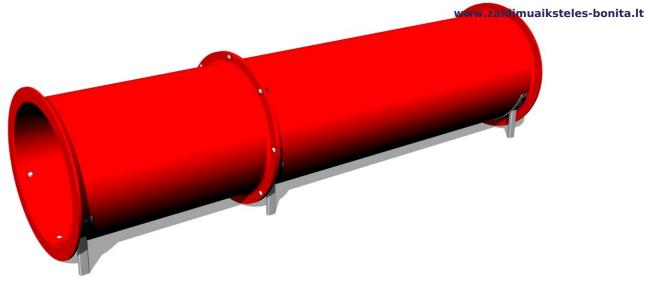

# Crawl tunnel AG-308K - metal

Product type AG-308K

#### Material

Metal units - structural steel Tunnel - fibreglass

## **Description**

The support structure of the tunnel is made of structural steel which is protected against corrosion by zinc coating, resulting in a very prolonged service life of the workout elements, and coating with baked paint KOMAXIT according to the RAL colour system. These structures are anchored to concrete footings. All other metallic elements are also zinc coated and treated with baked paint KOMAXIT according to the RAL colour system.

Crawl tunnel is made from fibreglass which is UV stable and it is characterised by high colour stability. All fastening material is galvanized or stainless steel.