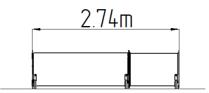

### **Basic information**

 $\begin{array}{ll} \text{Age category} & \text{Not specified} \\ \text{Minimum area} & \text{m x m} \end{array}$ 

Equipment measurements 2,74 m x 0,73 m x 0,73 m

Free fall height: