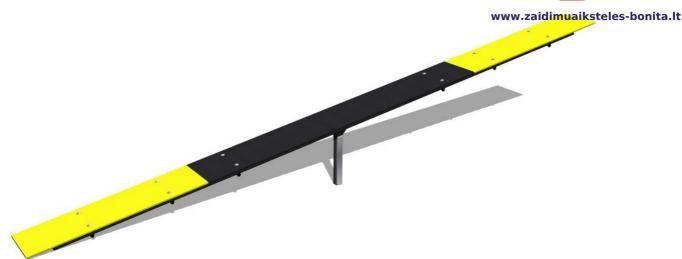

## Swing AG-104K - metal

Product type AG-104K

## **Basic information**

Age category 0 - 0 years Minimum area m x m

Equipment measurements  $3,8 \text{ m} \times 0,3 \text{ m} \times 0,5 \text{ m}$ 

Free fall height:

Load capacity:
Max. number of users:
Fall zone: EN 1177
Designation:
Availability of spare parts:
Not specified
Not specified
Not specified
supplied by the