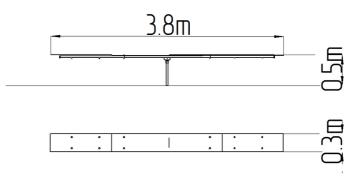

## **Basic information**

Age category 0 - 0 years Minimum area m x m

Equipment measurements  $3,8 \text{ m} \times 0,3 \text{ m} \times 0,5 \text{ m}$ 

Free fall height:

Load capacity:
Max. number of users:
Fall zone: EN 1177
Designation:
Availability of spare parts:
Not specified
Not specified
Not specified
supplied by the