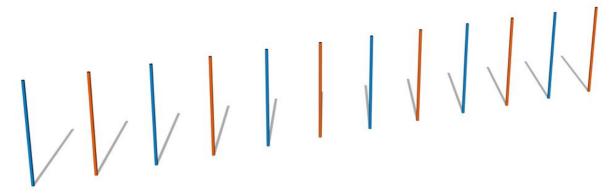

## Description

The slalom poles are made of polyethylene. These structures are anchored to concrete footings. All fastening material is galvanized or stainless steel.

## **Equipment**

12x Slalom pole