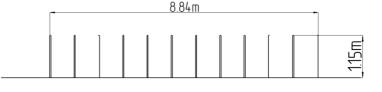

### **Basic information**

 $\begin{array}{ll} \text{Age category} & \text{Not specified} \\ \text{Minimum area} & \text{m x m} \end{array}$ 

Equipment measurements 8,84 m x 0,03 m x 1,15 m

Free fall height: