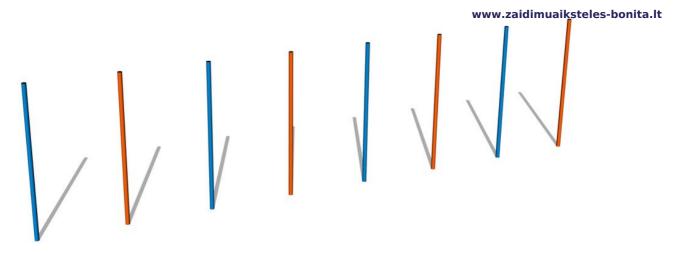

# 5.64m

### Description

The slalom poles are made of polyethylene. These structures are anchored to concrete footings. All fastening material is galvanized or stainless steel.

## **Equipment**

8x Slalom pole