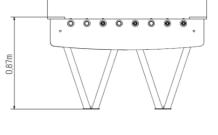

## **Basic information**

Age category from 0 years Minimum area 4,5 m x 3,8 m

Equipment measurements  $1.5 \text{ m} \times 0.76 \text{ m} \times 0.87 \text{ m}$ 

Free fall height:

Load capacity: Not specified