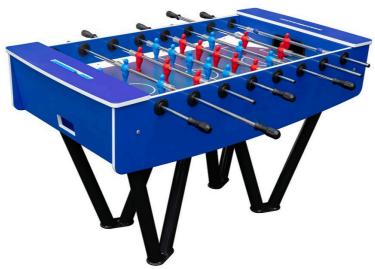

## Table football BS-105KB - blue

Product type BS-105KB

## **Equipment**

Available in various color combinations.