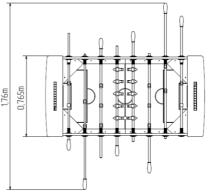

## **Basic information**

Age category from 0 years Minimum area 4,5 m x 3,8 m

Equipment measurements  $1.5 \text{ m} \times 0.76 \text{ m} \times 0.87 \text{ m}$ 

Free fall height:

Load capacity: Not specified