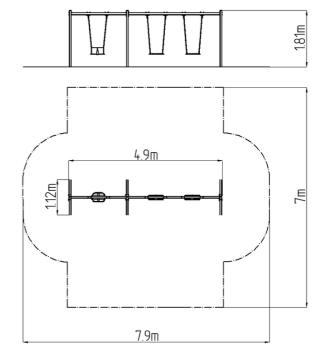

### **Basic information**

Age category 2 - 15 years Minimum area 7,9 m x 7 m

Equipment measurements 4,9 m x 1,12 m x 1,81 m

Free fall height:

Load capacity:

Max. number of users:

Fall zone: EN 1177

Designation: