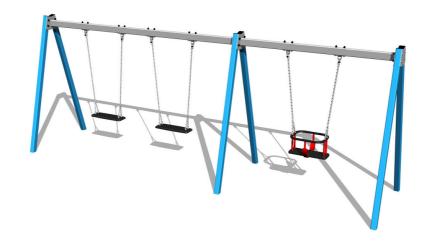

# Triple chain swing RH6312KB - Blue (f.h. 1,0 m)

Product type RH-6312KB-10

#### **Equipment**

1x Seat Baby, 2x Seat Normal. We offer three color variants of the support structure - red, blue and brown.