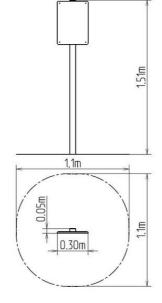

#### **Basic information**

| Age category           | from 0 years            |
|------------------------|-------------------------|
| Minimum area           | 1,1 m x 1,1 m           |
| Equipment measurements | 0,3 m x 0,05 m x 1,51 m |
| Free fall height:      | 0 m                     |
| Load capacity:         | Not specified           |
| Max. number of users:  | Not specified           |
| Fall zone: EN 1177     | null                    |
| Designation:           | exterior                |
|                        |                         |