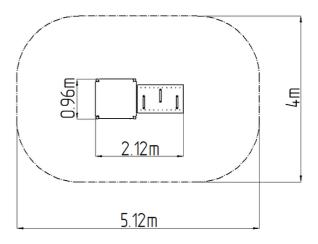

| Age category                 | 3 - 15 years             |
|------------------------------|--------------------------|
| Minimum area                 | 5,12 m x 4 m             |
| Equipment measurements       | 2,12 m x 0,96 m x 0,57 m |
| Free fall height:            | 1 m                      |
| Load capacity:               | Not specified            |
| Max. number of users:        | Not specified            |
| Fall zone: EN 1177           | null                     |
| Designation:                 | exterior                 |
| Availability of spare parts: | supplied by the          |
| Certificate of Compliance:   | ČSN EN 1176 - 1          |
|                              |                          |