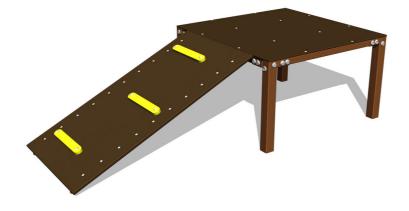

## A platform with a ramp for the cableway NP6001KW - Brown

Product type

NP-6001KW-10

| <b>Basic information</b> | Basi | c in | for | ma | ati | 0 | ì |
|--------------------------|------|------|-----|----|-----|---|---|
|--------------------------|------|------|-----|----|-----|---|---|

#### Description

The support structure of the platform to the cableway is made from structural steel which is protected against corrosion by zinc coating, resulting in a very prolonged service life or duplex powder coated with coat curing according to RAL to prevent corrosion The structure is fixed in a concrete bed. All other metal units are zinc coated or duplex powder coated with coat curing according to RAL to prevent corrosion The platform and the ramp are made from HPL (High-pressure laminate, which is characterised by high colour stability and water resistance). Steps are made from high quality HDPE plastic (high density coloured polyethylene, which is characterised by high colour stability, UV resistance but mainly safety as it doesn't break and therefore there is no danger of injury to children by sharp fragments). All fastening material is galvanized or stainless steel.