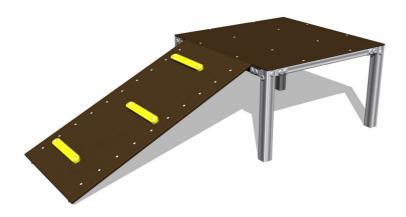

# A platform with a ramp for the cableway NP6001K - metal

Product type NP-6001KZn-10

# Description The support structure of the platform to the cableway is

The support structure of the platform to the cableway is made from structural steel which is protected against corrosion by zinc coating, resulting in a very prolonged service life or duplex powder coated with coat curing according to RAL to prevent corrosion. The structure is fixed in a concrete bed. All other metal units are zinc coated or duplex powder coated with coat curing according to RAL to prevent corrosion. The platform and the ramp are made from HPL (High-pressure laminate, which is characterised by high colour stability and water resistance). Steps are made from high quality HDPE plastic (high density coloured polyethylene, which is characterised by high colour stability, UV resistance but mainly safety as it doesn't break and therefore there is no danger of injury to children by sharp fragments). All fastening material is galvanized or stainless steel.