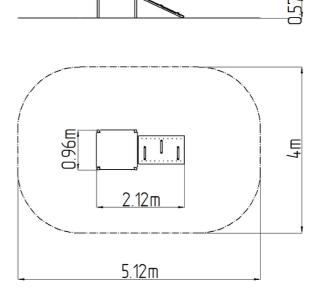

### **Basic information**

Age category 3 - 15 years Minimum area 5,12 m x 4 m

Equipment measurements 2,12 m x 0,96 m x 0,57 m

Free fall height: 1 m

Load capacity:

Max. number of users:
Fall zone: EN 1177
Designation:
Availability of spare parts:
Certificate of Compliance: