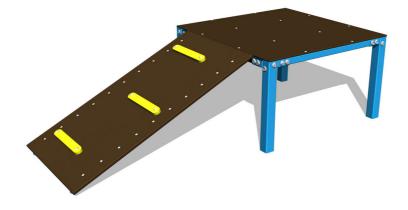

# A platform with a ramp for the cableway NP6001KB - Blue

Product type

NP-6001KB-10

| Basic | inforn | natior |
|-------|--------|--------|
|       |        |        |

| Age category                 | 3 - 15 years             |
|------------------------------|--------------------------|
| Minimum area                 | 5,12 m x 4 m             |
| Equipment measurements       | 2,12 m x 0,96 m x 0,57 m |
| Free fall height:            | 1 m                      |
| Load capacity:               | Not specified            |
| Max. number of users:        | Not specified            |
| Fall zone: EN 1177           | null                     |
| Designation:                 | exterior                 |
| Availability of spare parts: | supplied by the          |
| Certificate of Compliance:   | ČSN EN 1176 - 1          |
| Material                     |                          |

#### Material

Metal units - structural steel Platforms - HPL Plastic units - HDPE

### Description

The support structure of the platform to the cableway is made from structural steel which is protected against corrosion by zinc coating, resulting in a very prolonged service life or duplex powder coated with coat curing according to RAL to prevent corrosion The structure is fixed in a concrete bed. All other metal units are zinc coated or duplex powder coated with coat curing according to RAL to prevent corrosion The platform and the ramp are made from HPL (High-pressure laminate, which is characterised by high colour stability and water resistance). Steps are made from high quality HDPE plastic (high density coloured polyethylene, which is characterised by high colour stability, UV resistance but mainly safety as it doesn't break and therefore there is no danger of injury to children by sharp fragments). All fastening material is galvanized or stainless steel.