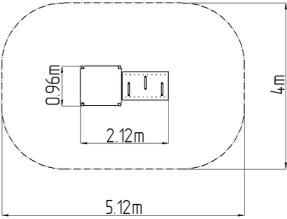

# A platform with a ramp for the cableway NP6001KB - Blue

Product type

NP-6001KB-10

| Basic | inforn | natior |
|-------|--------|--------|
|       |        |        |

| Age category                 | 3 - 15 years             |
|------------------------------|--------------------------|
| Minimum area                 | 5,12 m x 4 m             |
| Equipment measurements       | 2,12 m x 0,96 m x 0,57 m |
| Free fall height:            | 1 m                      |
| Load capacity:               | Not specified            |
| Max. number of users:        | Not specified            |
| Fall zone: EN 1177           | null                     |
| Designation:                 | exterior                 |
| Availability of spare parts: | supplied by the          |
| Certificate of Compliance:   | ČSN EN 1176 - 1          |
| Material                     |                          |