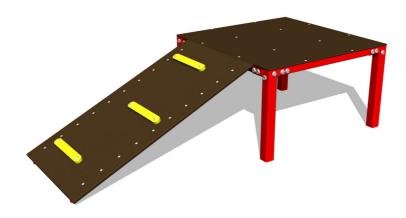

# A platform with a ramp for the cableway NP6001KR - Red

Product type NP-6001KR-10

# Description

The support structure of the platform to the cableway is made from structural steel which is protected against corrosion by zinc coating, resulting in a very prolonged service life or duplex powder coated with coat curing according to RAL to prevent corrosion. The structure is fixed in a concrete bed. All other metal units are zinc coated or duplex powder coated with coat curing according to RAL to prevent corrosion. The platform and the ramp are made from HPL (High-pressure laminate, which is characterised by high colour stability and water resistance). Steps are made from high quality HDPE plastic (high density coloured polyethylene, which is characterised by high colour stability, UV resistance but mainly safety as it doesn't break and therefore there is no danger of injury to children by sharp fragments). All fastening material is galvanized or stainless steel.