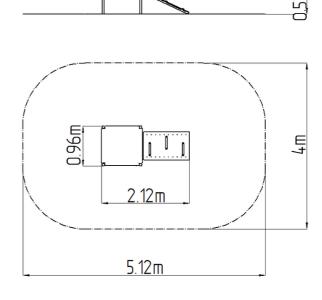

### **Basic information**

Age category 3 - 15 years Minimum area 5,12 m x 4 m

Equipment measurements 2,12 m x 0,96 m x 0,57 m

Free fall height: 1 m

Load capacity:

Max. number of users:
Fall zone: EN 1177
Designation:
Availability of spare parts:
Certificate of Compliance: