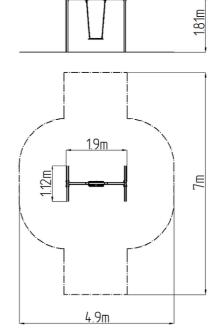

uring according to RAL to prevent corrosion and is fixed in a concrete bed. The Normal seat is made of aluminum, covered with a soft and comfortable rubber. The chains are stainless steel, resulting in a very prolonged service life of the product. All fastening material is galvanized or stainless steel.

#### Equipment

1x Seat Normal. We offer three color variants of the support structure - red, blue and brown.

We reserve the right to change products without prior notice, which will, from our point of view, improve quality. The pictures are only informative and the products shown may differ from the products that we currently supply. We also reserve the right to make printing errors and assume no responsibility for their possible consequences. Otherwise, our terms and conditions apply.