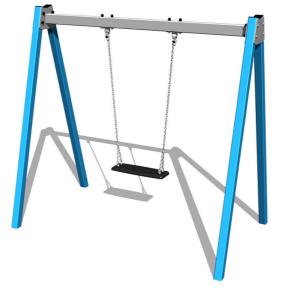

# Chain swing RH6111KB - Blue (f.h. 1 m)

Product type

RH-6111KB-10

#### Description

The support structure of the swing is made from structural steel, which is zinc coated or duplex powder coated with coat curing according to RAL to prevent corrosion and is fixed in a concrete bed. The Normal seat is made of aluminum, covered with a soft and comfortable rubber. The chains are stainless steel, resulting in a very prolonged service life of the product. All fastening material is galvanized or stainless steel.

#### Equipment

1x Seat Normal. We offer three color variants of the support structure - red, blue and brown.

We reserve the right to change products without prior notice, which will, from our point of view, improve quality. The pictures are only informative and the products shown may differ from the products that we currently supply. We also reserve the right to make printing errors and assume no responsibility for their possible consequences. Otherwise, our terms and conditions apply.