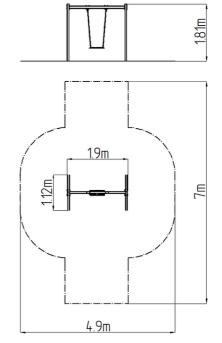

#### **Basic information**

Age category 2 - 15 years Minimum area 4,9 m x 7 m

Equipment measurements 1,9 m x 1,12 m x 1,81 m

Free fall height:

Load capacity:

Max. number of users:

Fall zone: EN 1177

Designation: