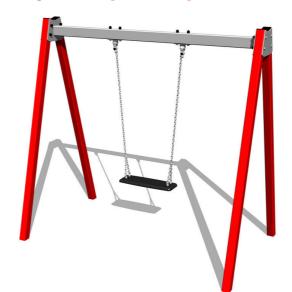

#### **Description**

The support structure of the swing is made from structural steel, which is zinc coated or duplex powder coated with coat curing according to RAL to prevent corrosion and is fixed in a concrete bed. The Normal seat is made of aluminum, covered with a soft and comfortable rubber. The chains are stainless steel, resulting in a very prolonged service life of the product. All fastening material is galvanized or stainless steel.

#### **Equipment**

1x Seat Normal. We offer three color variants of the support structure - red, blue and brown.