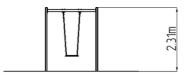

## **Basic information**

| Age category                 | 2 - 15 years            |
|------------------------------|-------------------------|
| Minimum area                 | 4,9 m x 7,5 m           |
| Equipment measurements       | 1,9 m x 1,39 m x 2,31 m |
| Free fall height:            | 1,5 m                   |
| Load capacity:               | 54 kg                   |
| Max. number of users:        | 1                       |
| Fall zone: EN 1177           | null, 15 m <sup>2</sup> |
| Designation:                 | exterior                |
| Availability of spare parts: | supplied by the         |
|                              |                         |