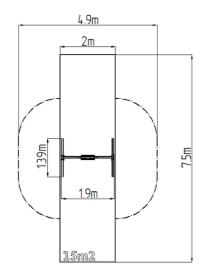

## **Basic information**

| Age category                 | 2 - 15 years            |
|------------------------------|-------------------------|
| Minimum area                 | 4,9 m x 7,5 m           |
| Equipment measurements       | 1,9 m x 1,39 m x 2,31 m |
| Free fall height:            | 1,5 m                   |
| Load capacity:               | 54 kg                   |
| Max. number of users:        | 1                       |
| Fall zone: EN 1177           | null, 15 m <sup>2</sup> |
| Designation:                 | exterior                |
| Availability of spare parts: | supplied by the         |
|                              |                         |