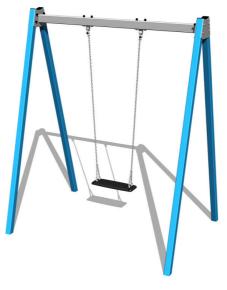

# Chain swing RH6111KB - Blue (f.h. 1,5 m)

Product type

RH-6111KB-15

### Description

The support structure of the swing is made from structural steel, which is zinc coated or duplex powder coated with coat curing according to RAL to prevent corrosion and is fixed in a concrete bed. The Normal seat is made of aluminum, covered with a soft and comfortable rubber. The chains are stainless steel, resulting in a very prolonged service life of the product. All fastening material is galvanized or stainless steel.

### Equipment

1x Seat Normal. We offer three color variants of the support structure - red, blue and brown.

We reserve the right to change products without prior notice, which will, from our point of view, improve quality. The pictures are only informative and the products shown may differ from the products that we currently supply. We also reserve the right to make printing errors and assume no responsibility for their possible consequences. Otherwise, our terms and conditions apply. 01.05.2025