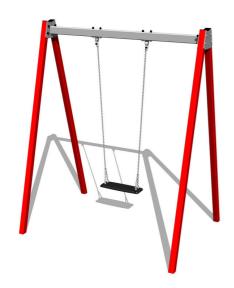

## Chain swing RH6111KR - Red (f.h. 1,5 m)

Product type RH-6111KR-15

#### **Description**

The support structure of the swing is made from structural steel, which is zinc coated and KOMAXIT powder coated according to the RAL colour chart and is fixed in a concrete bed. The Normal seat is made of aluminum, covered with a soft and comfortable rubber. The chains are stainless steel, resulting in a very prolonged service life of the product. All fastening material is galvanized or stainless steel.

#### **Equipment**

1x Seat Normal. We offer three color variants of the support structure - red, blue and brown.