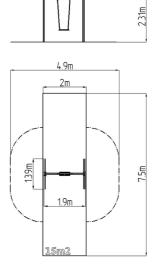

#### **Basic information**

Age category 2 - 15 years
Minimum area 4,9 m x 7,5 m
Equipment measurements 1,9 m x 1,39 m x 2,1 m

Free fall height: 1,5 m
Load capacity: 54 kg
Max. number of users: 1

Fall zone: EN 1177 null, 15 m²
Designation: exterior
Availability of spare parts: supplied by the
Certificate of Compliance: ČSN EN 1176 - 1, 2